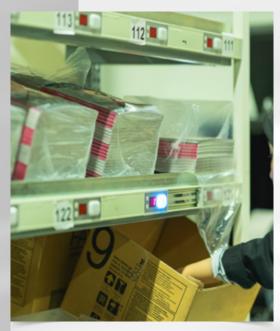

As an alternative solution to fully automated systems, Lodamaster offers pick/put to light technology which visually helps operators to pick/put items quickly and in a more accurate way by using lights.

## ORDER PICKING / DISTRIBUTION SYSTEMS

Intelligent robotics for supply chain automation

Pick/Put to light Solutions