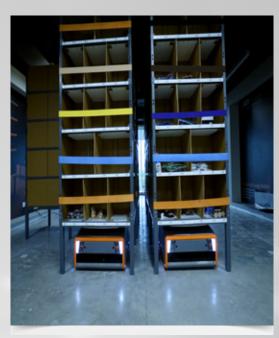

# ORDER PICKING / DISTRIBUTION SYSTEMS

As an official partner of GreyOrange, we offer goods to man robotics "BUTLER" systems. The GreyOrange Butler is an advanced autonomous mobile robot that uses robotic goods-to-man technology for automated put-away, inventory storage, replenishment and order picking in fulfilment and distribution centers. This goods-to-man automation system with robots in the warehouse, adapts seamlessly to changing inventory profiles, demand patterns and peaks. Modular system architecture ensures bi-directional scalability to increase storage volume or fulfillment throughput independently, by adding more storage racks or robots, as needed.