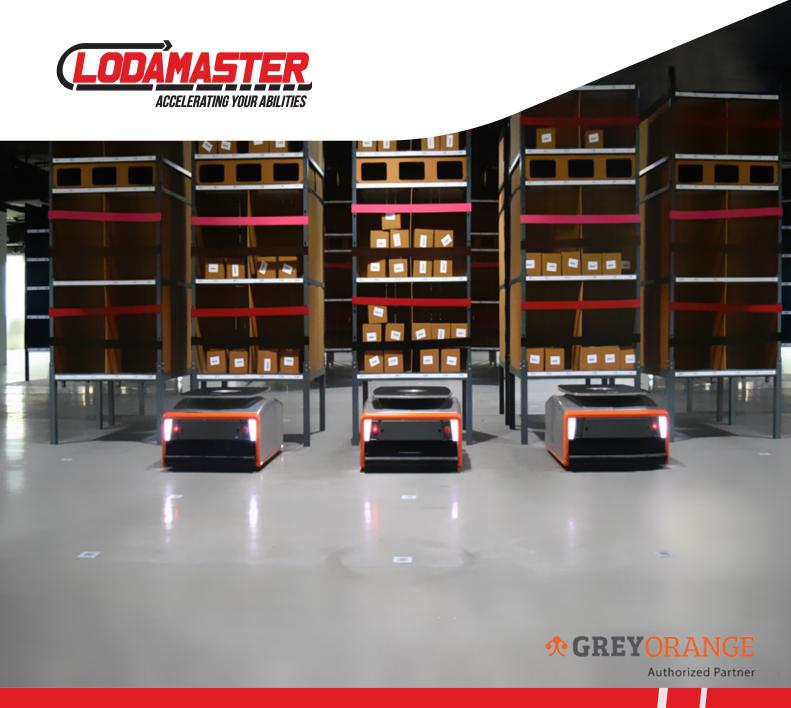

# ORDER PICKING / DISTRIBUTION SYSTEMS

As an official partner of GreyOrange, we offer goods to man robotics "BUTLER" systems. The GreyOrange Butler is an advanced autonomous mobile robot that uses robotic goods-to-man technology for automated put-away, inventory storage, replenishment and order picking in fulfilment and distribution centers. This goods-to-man automation system with robots in the warehouse, adapts seamlessly to changing inventory profiles, demand patterns and peaks. Modular system architecture ensures bi-directional scalability to increase storage volume or fulfillment throughput independently, by adding more storage racks or robots, as needed.