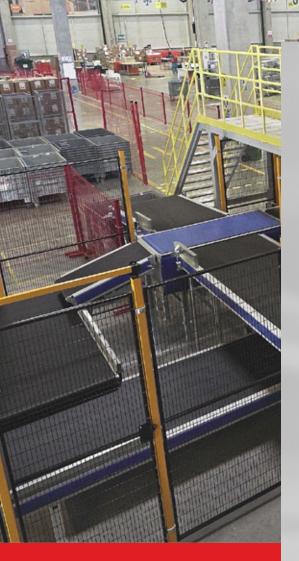

# **CONVEYOR SYS**

Lodamaster provides complete conveyc integrators. Our solutions include roller, p conveyors which help transferring a wit packages, carton boxes, documents, pal

According to the processes in the facility, conveyors. The conveyor material can be aluminum according to the requirements

## **CONVEYOR SYSTEMS**

**Belt Conveyor** 

**Roller Conveyor** 

Flex Conveyor

Vertical Conveyor