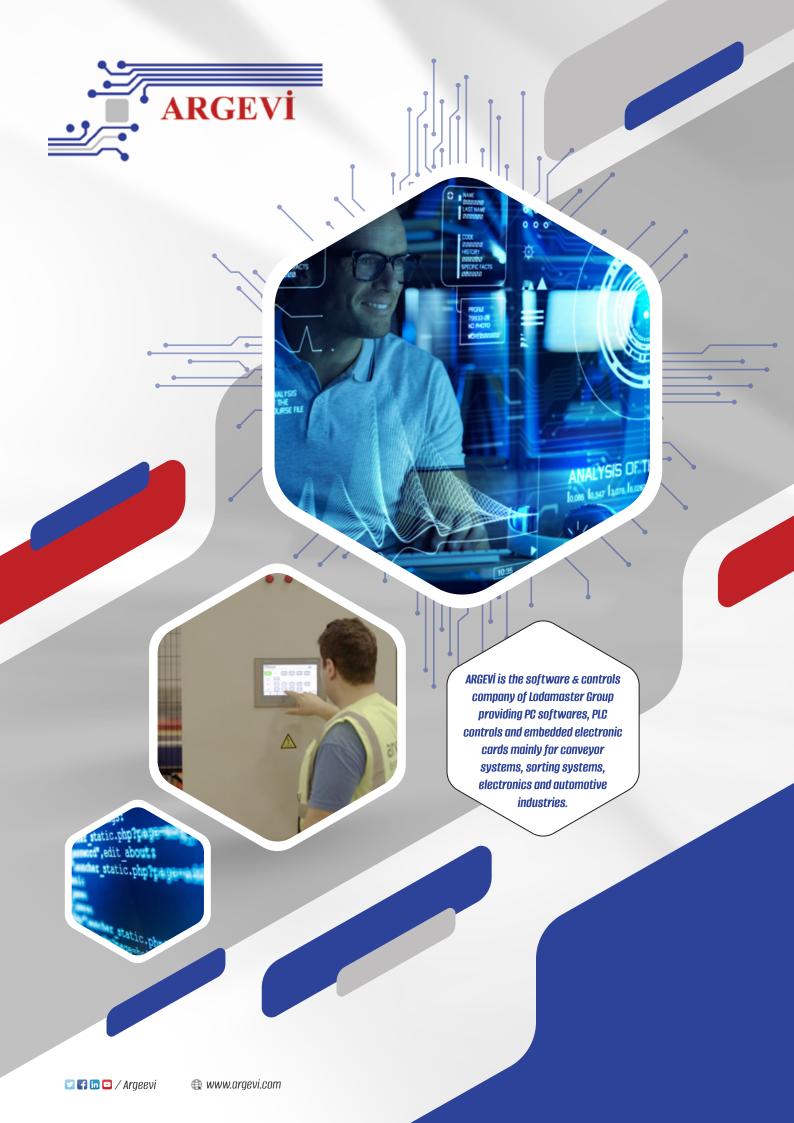

# SORTware / CONware

SORTware / CONware are the server side softwares of conveyor / sorter systems. SORTware is capable of working with pusher, narrow belt, roll-on, divert, shoe, cross belt and other types of sorters. SORTware / CONware can communicate with SORTcontrol and COMware. They have highest priviledge on the system, and they are capable of restricting user interference from SORTcontrol. They can be desktop applications or windows services according to the needs of the system.